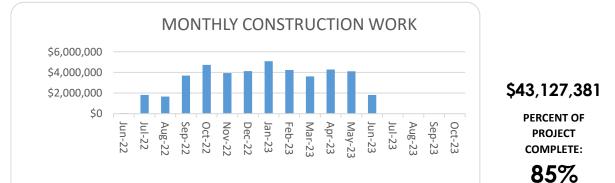

## **PROJECT DATA**

Construction Cost: \$50,641,427

| Description: | New elementary school on existing school property at 1101 D Street SE, Auburn, WA |
|--------------|-----------------------------------------------------------------------------------|
| Capacity:    | 38 classrooms and 650 student capacity.                                           |
| Size:        | 74,000 square feet.                                                               |
| Schedule:    | Open new school September 2023.                                                   |